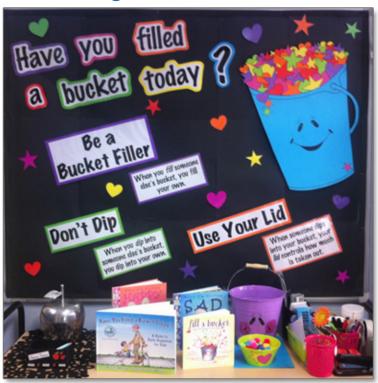

## **Bucketfilling Showcase**

This issue's showcase was shared with us by Amanda Kelly, a prep teacher in **Melbourne, Australia**. Her students love bucket filling and filling their classroom bucket with small pom poms!